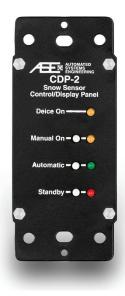

# **DESCRIPTION**

The CDP-2 snow sensor control display panel brings control and monitoring of your snow melt system indoors. No need to hope that the system has successfully triggered. One glance at the CDP-2 confirms it!

The user may monitor both the operating mode and the activation state of the sensor. CDP-2 provides three switches with LED indicators for each control reflect the current operating mode of the snow sensor.

## **Programming**

- Control functions:
   Manual On/Automatic/Standby.
- Monitor functions: Manual On/Automatic/Standby/De-ice On.